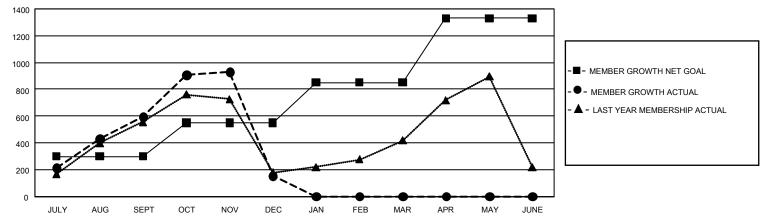

## GAT MONTHLY MEMBERSHIP PROGRESS REPORT Results

GMT Constitutional Area 7, Group C

REPORT DOES NOT INCLUDE CLUBS IN UNDISTRICTED AREAS.

| Clubs                 |               |           |               | Members               |                          |                         |                                                    |
|-----------------------|---------------|-----------|---------------|-----------------------|--------------------------|-------------------------|----------------------------------------------------|
| RESULTS FOR 2023-2024 |               |           |               | RESULTS FOR 2023-2024 |                          |                         |                                                    |
| QUARTER               | NEW CLUB GOAL | NEW CLUBS | DROPPED CLUBS | QUARTER               | EMBER GROWTH NET<br>GOAL | MEMBER GROWTH<br>ACTUAL | DROPPED MEMBERS<br>ACTUAL (including<br>transfers) |
| JULY/AUG/SEPT         | - 42          | 25        | 8             | JULY/AUG/SEPT         | 300                      | 1,110                   | 458                                                |
| OCT/NOV/DEC           | 18            | 12        | 2             | OCT/NOV/DEC           | 250                      | 723                     | 1,148                                              |
| JAN/FEB/MAR           | 21            | 0         | 0             | JAN/FEB/MAR           | 300                      | 0                       | 0                                                  |
| APR/MAY/JUNE          | 18            | 0         | 0             | APR/MAY/JUNE          | 480                      | 0                       | 0                                                  |