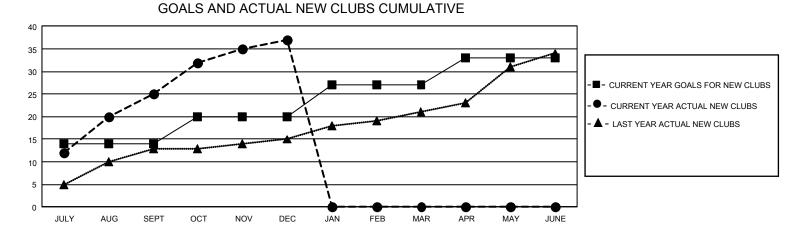

## GAT MONTHLY MEMBERSHIP PROGRESS REPORT Results

GMT Constitutional Area 7, Group C

REPORT DOES NOT INCLUDE CLUBS IN UNDISTRICTED AREAS.

| Clubs                 |               |           |               | Members               |                          |                         |                                                    |
|-----------------------|---------------|-----------|---------------|-----------------------|--------------------------|-------------------------|----------------------------------------------------|
| RESULTS FOR 2023-2024 |               |           |               | RESULTS FOR 2023-2024 |                          |                         |                                                    |
| QUARTER               | NEW CLUB GOAL | NEW CLUBS | DROPPED CLUBS | QUARTER               | EMBER GROWTH NET<br>GOAL | MEMBER GROWTH<br>ACTUAL | DROPPED MEMBERS<br>ACTUAL (including<br>transfers) |
| JULY/AUG/SEPT         | - 42          | 25        | 8             | JULY/AUG/SEPT         | 300                      | 1,110                   | 458                                                |
| OCT/NOV/DEC           | 18            | 12        | 2             | OCT/NOV/DEC           | 250                      | 723                     | 1,148                                              |
| JAN/FEB/MAR           | 21            | 0         | 0             | JAN/FEB/MAR           | 300                      | 0                       | 0                                                  |
| APR/MAY/JUNE          | 18            | 0         | 0             | APR/MAY/JUNE          | 480                      | 0                       | 0                                                  |